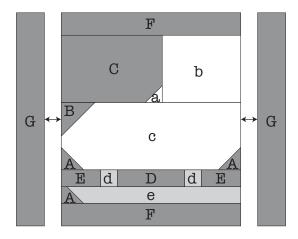

## ICE SKATE BLOCK (9.5" x 9.5" unfinished)

| PIECE      | QTY | SIZE (INCHES) | F                                                                                          |
|------------|-----|---------------|--------------------------------------------------------------------------------------------|
| BACKGROUND |     | GROUND        | 1                                                                                          |
| A          | 3   | 1.25 x 1.25   |                                                                                            |
| В          | 1   | 1.75 x 1.75   | C ↔ b                                                                                      |
| С          | 1   | 4.75 x 3.5    |                                                                                            |
| D          | 1   | 3.5 x 1.25    | ↑<br>B /                                                                                   |
| Е          | 2   | 2 x 1.25      |                                                                                            |
| F          | 2   | 8 x 1.25      | c<br>À\                                                                                    |
| G          | 2   | 9.5 x 1.25    |                                                                                            |
| воот       |     | ООТ           | $E \leftrightarrow d \leftrightarrow D \leftrightarrow d \leftrightarrow E$                |
| a          | 1   | 1.25 x 1.25   |                                                                                            |
| b          | 1   | 3.75 x 3.5    | à\ e                                                                                       |
| c          | 1   | 8 x 3.5       | <b>1</b>                                                                                   |
| BLADE      |     | LADE          | F                                                                                          |
| d          | 2   | 1.25 x 1.25   |                                                                                            |
| e          | 1   | 8 x 1.25      | Stitch & flip the a piece to the bottom right corner of piece C, as shown. Trim and press. |

Stitch the C/a unit to the left of piece **b**, as shown *(this unit should measure 8" x 3.5")*. Press.

Stitch & flip the  $\bf B$  piece and two of the  $\bf A$  pieces to three of the corners of piece  $\bf c$ , as shown. Trim and press.

Stitch piece **D**, the **d** pieces and the **E** pieces in a sequence, as shown (8"x 1.25"). Press.

Stitch & flip the remaining  $\bf A$  piece to the bottom left corner of piece  $\bf e$ , as shown. Trim and press.

Stitch all the created units and the **F** pieces in a sequence, as shown (8" x 9.5"). Press.

Complete the block by stitching the  $\boldsymbol{G}$  pieces to either side, as shown. Press.

The completed block should measure 9.5 "x 9.5".