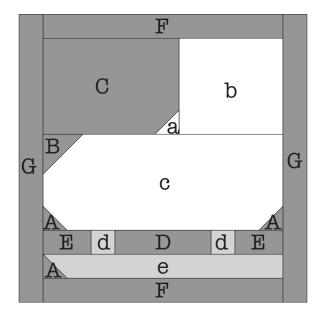

## ICE SKATE BLOCK (9.5" x 9.5" unfinished)

| PIECE      | QTY | SIZE (INCHES) | F                                                                                          |
|------------|-----|---------------|--------------------------------------------------------------------------------------------|
| BACKGROUND |     | GROUND        | 1                                                                                          |
| A          | 3   | 1.25 x 1.25   |                                                                                            |
| В          | 1   | 1.75 x 1.75   | C ↔ b                                                                                      |
| С          | 1   | 4.75 x 3.5    |                                                                                            |
| D          | 1   | 3.5 x 1.25    | ↑<br>B /                                                                                   |
| Е          | 2   | 2 x 1.25      |                                                                                            |
| F          | 2   | 8 x 1.25      | c<br>À\                                                                                    |
| G          | 2   | 9.5 x 1.25    |                                                                                            |
| воот       |     | ООТ           | $E \leftrightarrow d \leftrightarrow D \leftrightarrow d \leftrightarrow E$                |
| a          | 1   | 1.25 x 1.25   |                                                                                            |
| b          | 1   | 3.75 x 3.5    | à\ e                                                                                       |
| c          | 1   | 8 x 3.5       | <b>1</b>                                                                                   |
| BLADE      |     | LADE          | F                                                                                          |
| d          | 2   | 1.25 x 1.25   |                                                                                            |
| e          | 1   | 8 x 1.25      | Stitch & flip the a piece to the bottom right corner of piece C, as shown. Trim and press. |

Stitch the C/a unit to the left of piece **b**, as shown *(this unit should measure 8" x 3.5")*. Press.

Stitch & flip the  $\bf B$  piece and two of the  $\bf A$  pieces to three of the corners of piece  $\bf c$ , as shown. Trim and press.

Stitch piece **D**, the **d** pieces and the **E** pieces in a sequence, as shown (8"x 1.25"). Press.

Stitch & flip the remaining  $\bf A$  piece to the bottom left corner of piece  $\bf e$ , as shown. Trim and press.

Stitch all the created units and the **F** pieces in a sequence, as shown (8" x 9.5"). Press.

Complete the block by stitching the  $\boldsymbol{G}$  pieces to either side, as shown. Press.

The completed block should measure 9.5 "x 9.5".